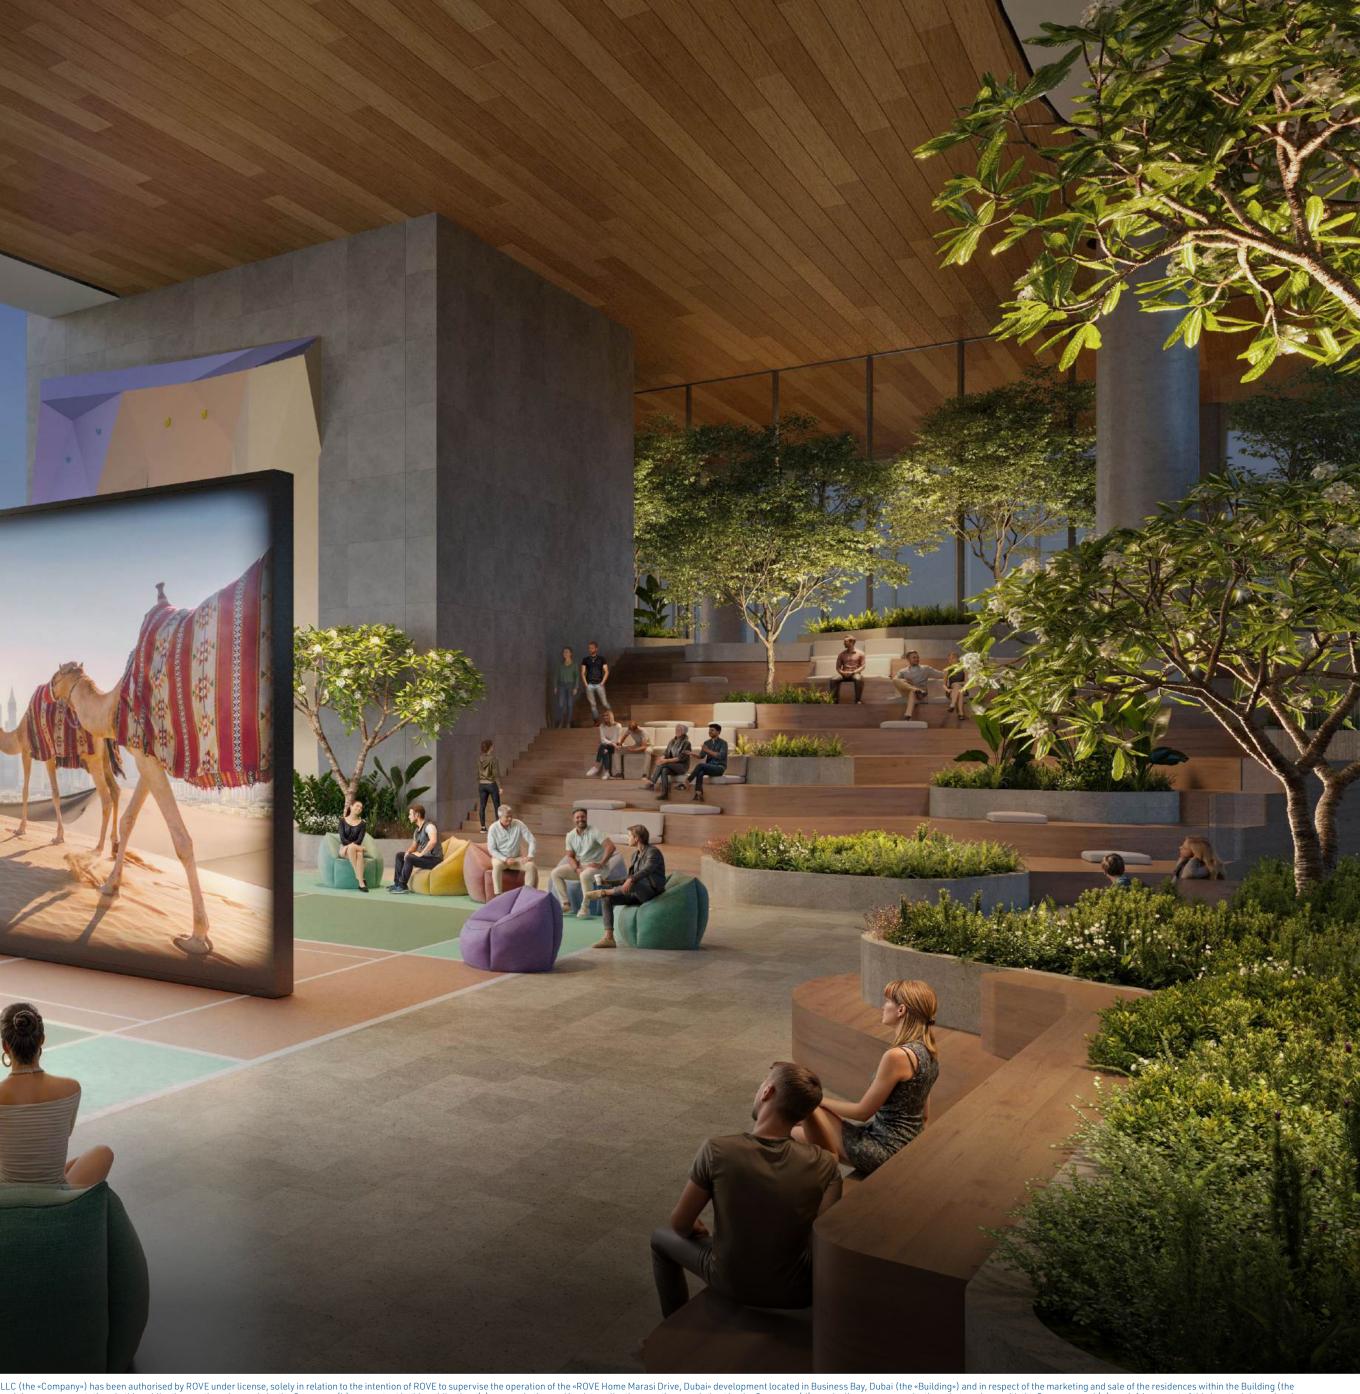

#### **SKY GARDEN** OUTDOOR

Deck

Padel Pong

Running Wheel

Sun Lounging

Amphitheatre

Outdoor Cinema

Chess Tables

Bouldering Wall

Lush Landscape

Outdoor Coworking Space

Multi-Purpose Court Suspended (Basketball, Pickleball & Mini Football Court)

Climbing Wall

Ping Pong in a Tube

Lounging Nets

Communal Dining Tables

## SKY GARDEN

All images used are for illustrative purposes only and do not represent the actual size, features, specifications, fittings, and furnishings.