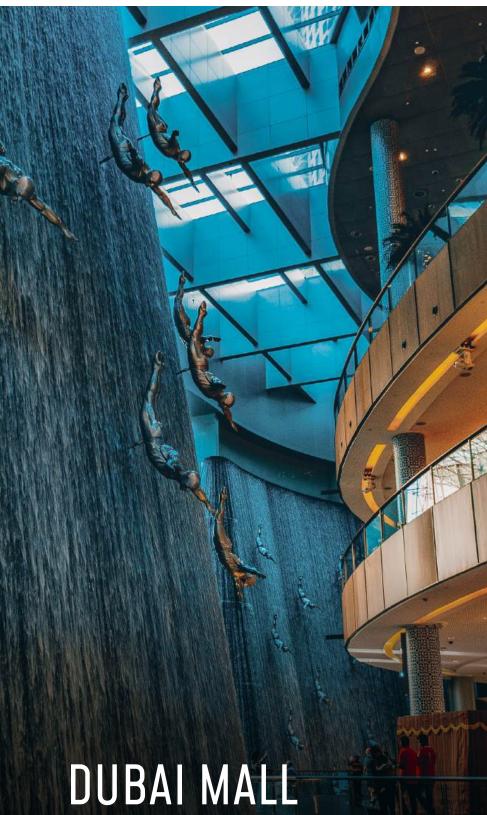

### **ROVE AROUND** THE CITY

- Marasi Promenade [4 mins.]
- Dubai Mall [8 mins.]
- Burj Khalifa [10 mins.]
- The Dubai Fountain [10 mins.]
- Rove Downtown Hotel [10 mins.]
- Dubai Opera [11 mins.]
- Rove City Walk Hotel [12 mins.]
- City Walk [12 mins.]
- DIFC [12 mins.]
- Coca Cola arena [14 mins.]
- Dubai International Airport [16 mins.]