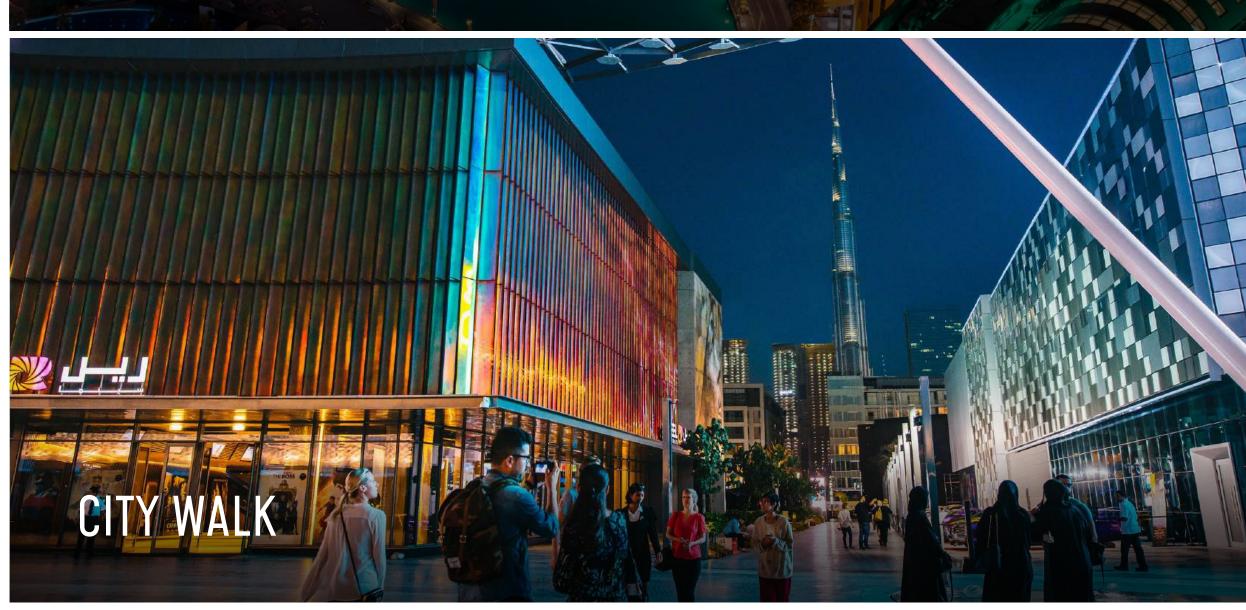

### **ROVE AROUND** THE CITY

- Marasi Promenade [4 mins.]
- Dubai Mall [8 mins.]
- Burj Khalifa [10 mins.]
- The Dubai Fountain [10 mins.]
- Rove Downtown Hotel [10 mins.]
- Dubai Opera [11 mins.]
- Rove City Walk Hotel [12 mins.]
- City Walk [12 mins.]
- DIFC [12 mins.]
- Coca Cola arena [14 mins.]
- Dubai International Airport [16 mins.]