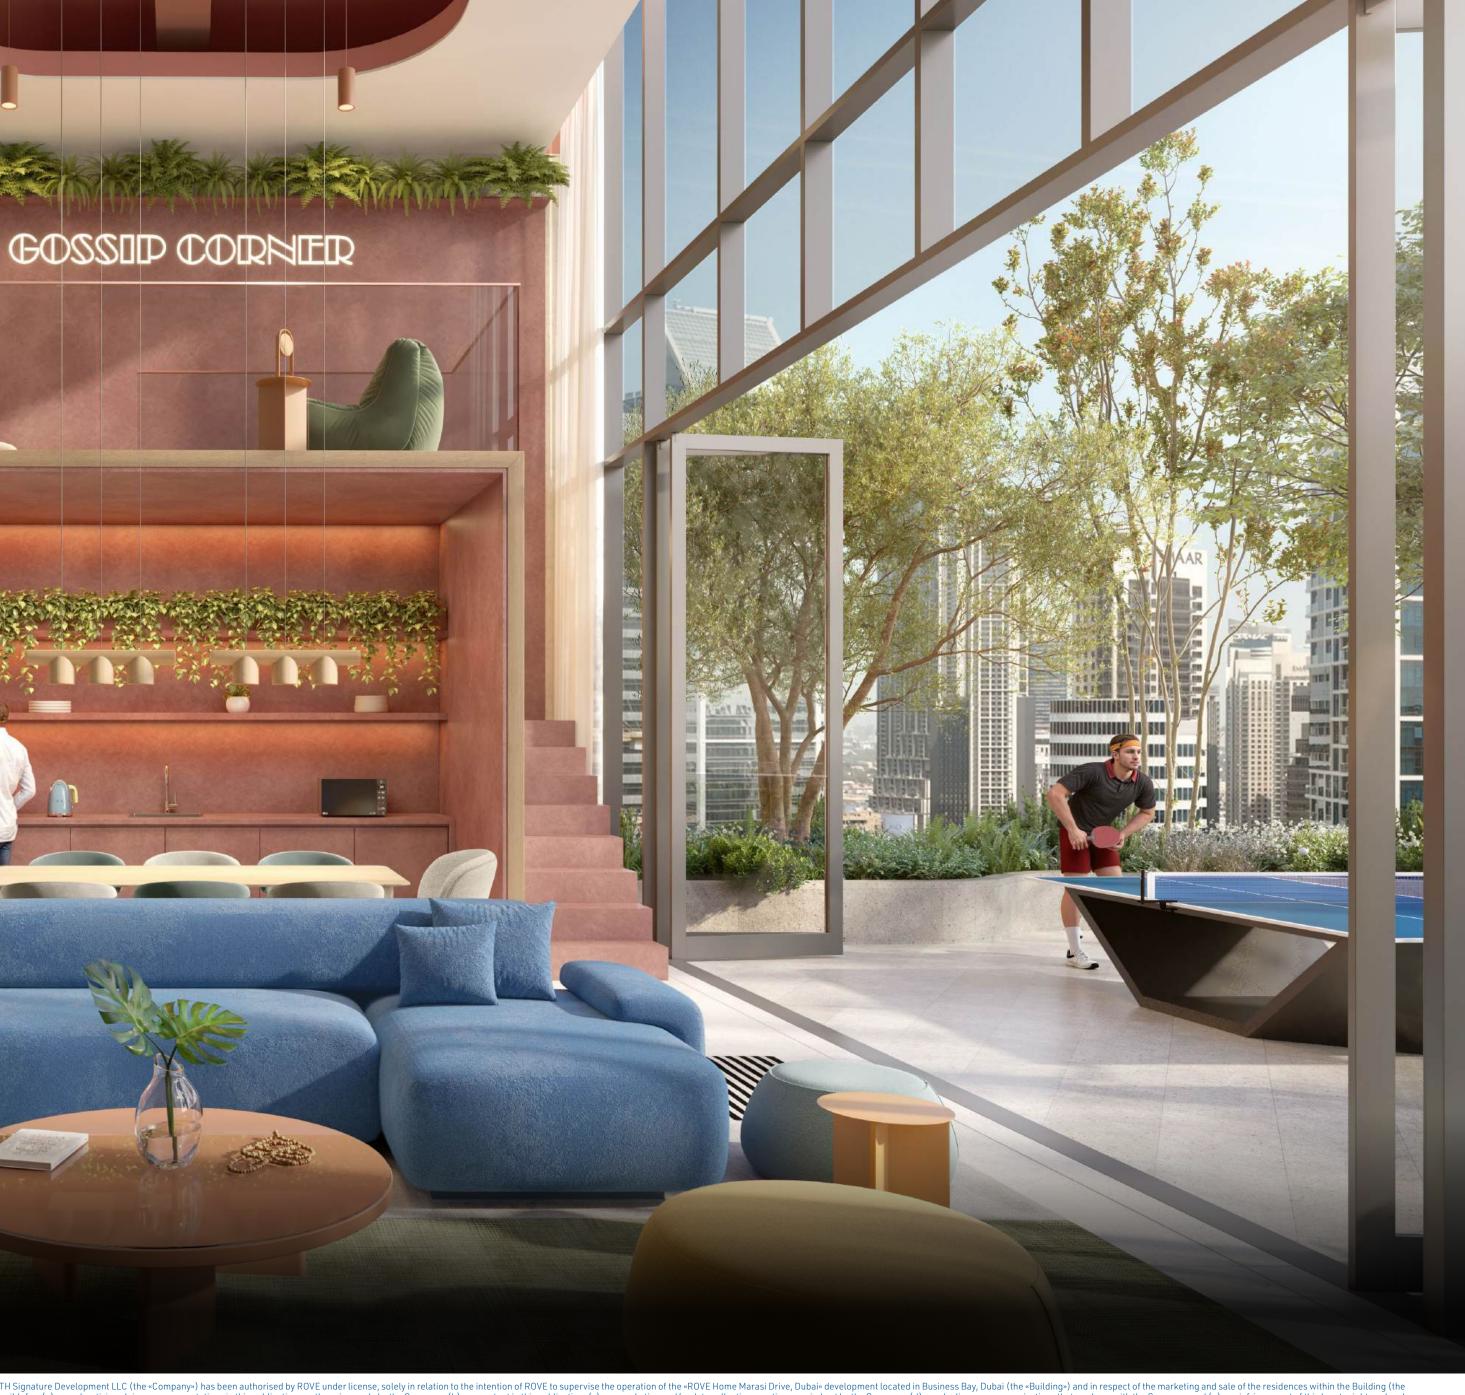

### GOSSID CORNER

Guest Rooms (Rentable)

Gaming Lounge (Foosball, Shuffleboard Table, Pool Table, Table Tennis)

Changing Rooms

MultiBall Interactive Gaming (50 + apps)

Hammock Movie Lounge

Multi-Purpose Room with Kitchen (Rentable)