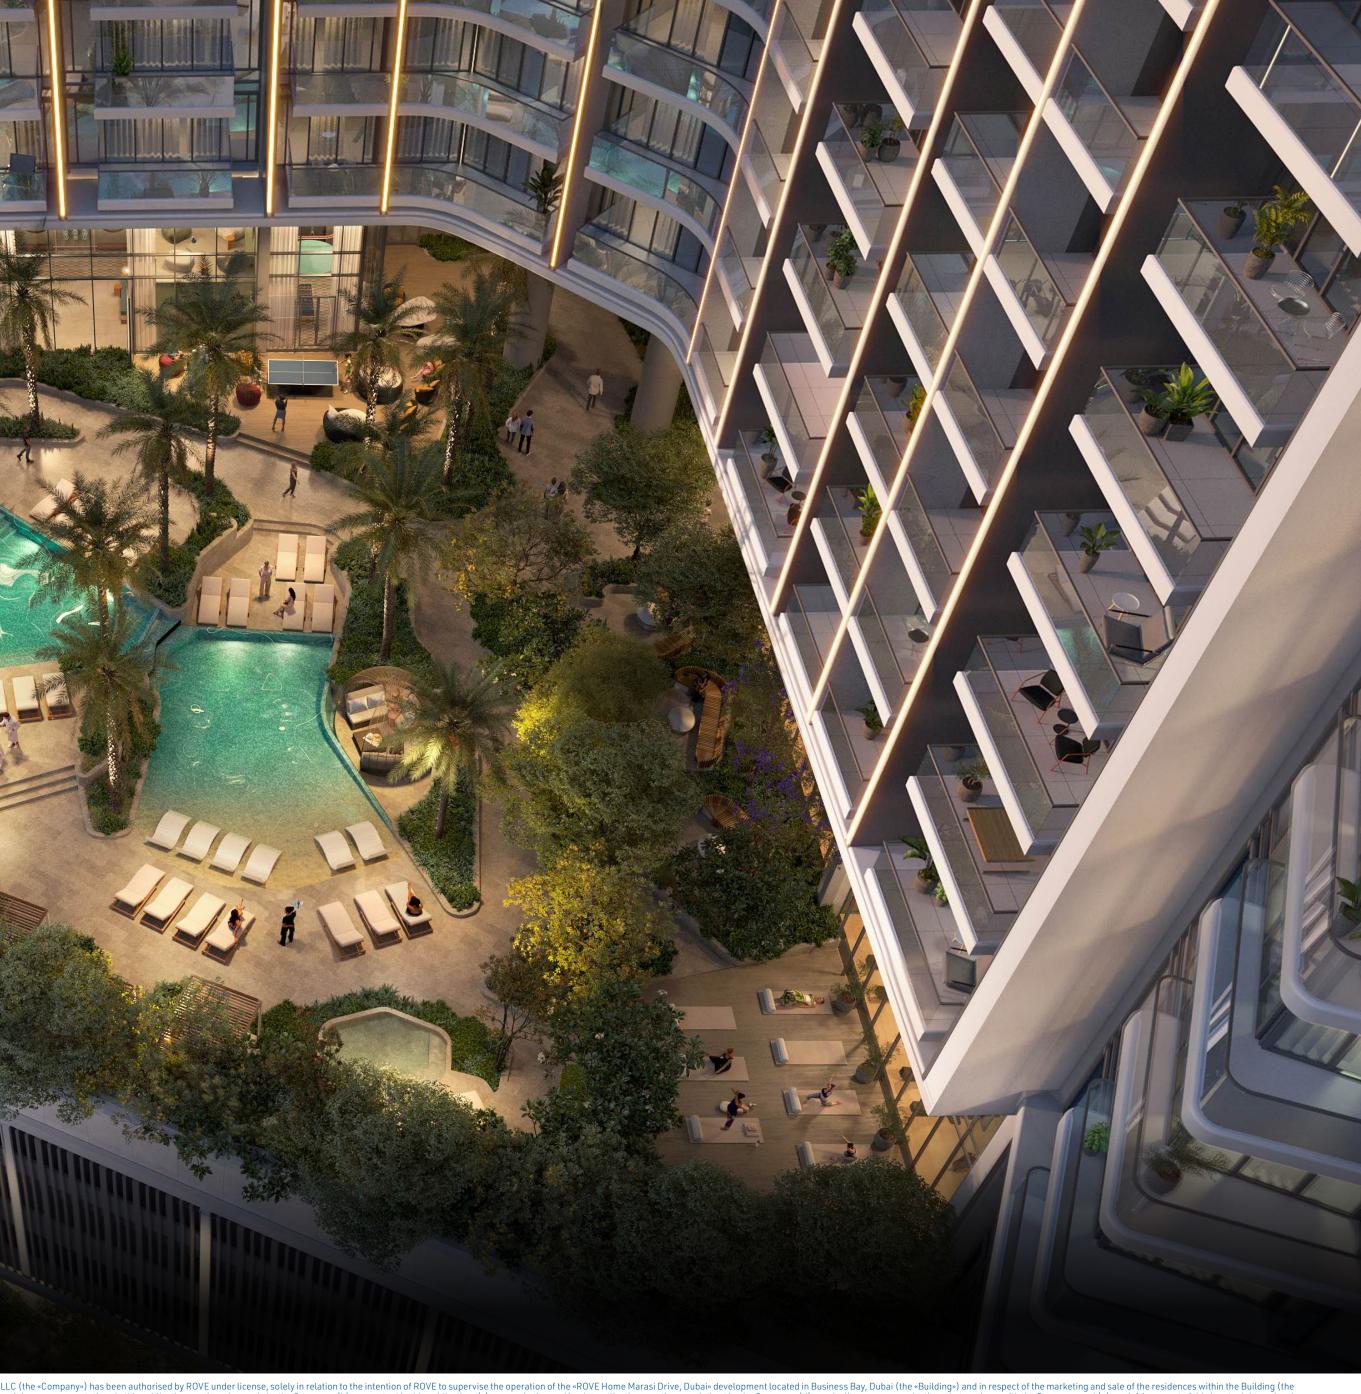

### **A HOME FOR THE YOUNG** AND YOUNG-AT-HEART

The dynamic essence of Rove comes to life at our new location in Marasi Drive, Business Bay. Enjoy an urban living experience beyond the ordinary.

Rove Home offers an array of 50+ amenities spread across 3 dedicated zones at different heights, a floating podium level, the sky garden, and the rooftop.

#### **50+ AMENITIES ENDLESS ENTERTAINMENT**

Get ready for an electrifying journey!

Jump into our lively space packed with features that will make your heart race, from buzzing coworking spaces to adrenaline-pumping arcade zones.

Challenge your pals at sports courts, try your hand at Pickleball, dive into Aqua Cycling, lounge at the Urban Beach Pool, make a splash in both indoor and outdoor pools, and elevate your experience to new heights at our Sky Garden oasis where the sky is the limit!